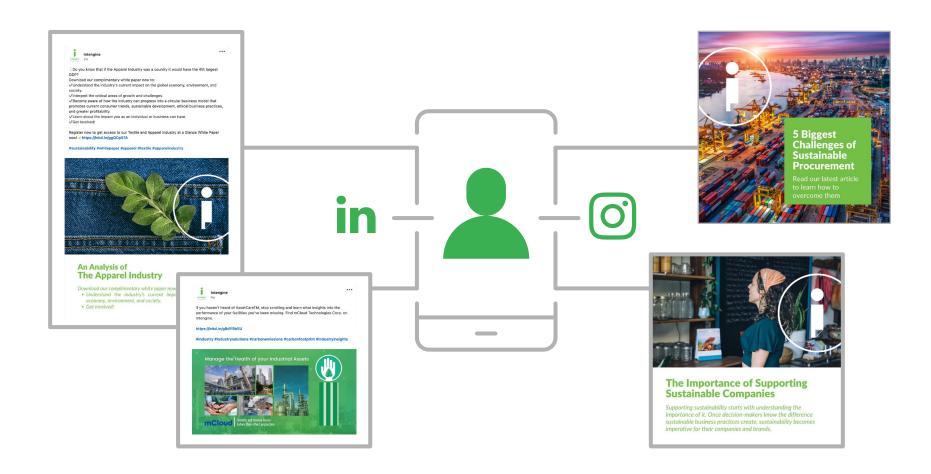

#### **Social Media**

Get your message out via our Social Media Channels, delivering on LinkedIn, Twitter, Facebook, YouTube and Instagram.

## **Social Media**

Intengine shares the most interesting news stories via our increasingly popular social media channels. Follow us on LinkedIn and Instagram to keep up to date with the latest news about our sustainable world.