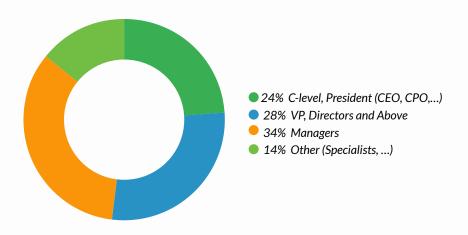

## Reach High-level, Authoritative **Decision Makers**

| Procurement or Sourcing Solutions (incl Gov & Municipality) | 55% |
|-------------------------------------------------------------|-----|
| Supply Chain Software or Technology                         | 19% |
| Consulting or Professional Services                         | 15% |
| Executive Education and Training Programs                   | 11% |

#### Intengine subscriber database of the most influential **decision makers** includes: